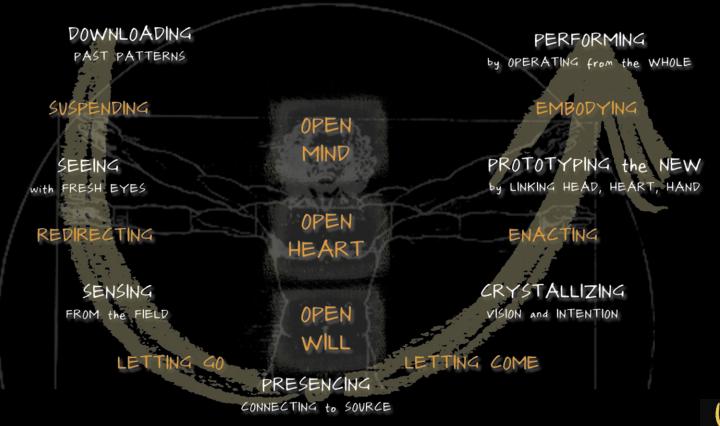

## "The SUCCESS of an INTERVENTION DEPENDS on the INTERIOR CONDITION of the INTERVENOR."

- WILLIAM O'BRIEN, FORMER CEO of the HANOVER INSURANCE COMPANY

PRESENCING

© Presencing Institute – Otto Scharmer – www.presencing.org - Creative Commons License CC-BY-SA