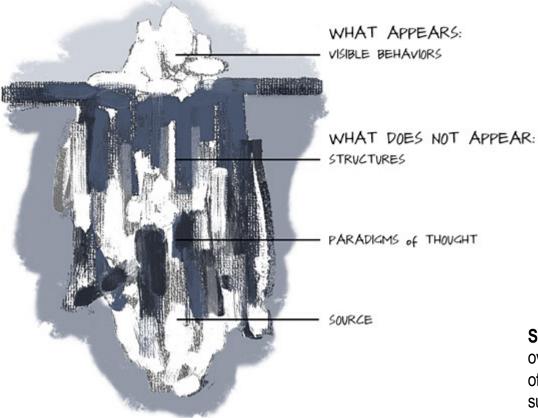

## ICEBERG MODEL of CURRENT REALITY

**System Lens**: Understanding that a system's overall behavior is a result of the interconnections of its components – the whole is greater than the sum of its parts.