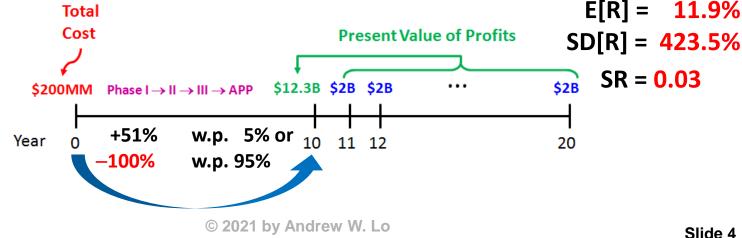

#### **Would You Invest In This Project?**

- \$200MM investment, 10-year horizon
- Probability of positive payoff is 5%
- If successful, annual profits of \$2B for 10-year patent

#### What If We Invest In 150 Programs Simultaneously?:

- Requires \$30B of capital
- Assume programs are IID (can be relaxed)
- Diversification changes the economics of the business:

$$E[R] = 11.9\%$$
  $SD[R] = 423.5\%/\sqrt{150} = 34.6\%$   $SR = 0.33$ 