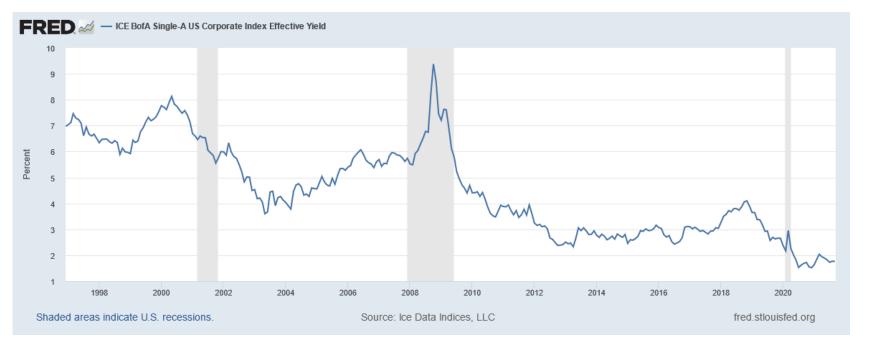

#### What If We Invest In 150 Programs Simultaneously?:

With reduced risk, debt-financing is feasible!

| CORPORATION Winds our February of a fight and a fight | Probability | Minimum<br>Year-10<br>NPV | Maximum Year-0 Proceeds at 1.70% (BofAML AA 10-Yr as of 9/9/21) | Maximum<br>Year-0<br>Proceeds<br>at 1.76%<br>(BofAML A<br>10-Yr as of<br>9/9/21) | Maximum Year-0 Proceeds at 2.22% (BofAML BBB 10-Yr as of 9/9/21) |
|-------------------------------------------------------------------------------------------------------------------------------------------------------------------------------------------------------------------------------------------------------------------------------------------------------------------------------------------------------------------------------------------------------------------------------------------------------------------------------------------------------------------------------------------------------------------------------------------------------------------------------------------------------------------------------------------------------------------------------------------------------------------------------------------------------------------------------------------------------------------------------------------------------------------------------------------------------------------------------------------------------------------------------------------------------------------------------------------------------------------------------------------------------------------------------------------------------------------------------------------------------------------------------------------------------------------------------------------------------------------------------------------------------------------------------------------------------------------------------------------------------------------------------------------------------------------------------------------------------------------------------------------------------------------------------------------------------------------------------------------------------------------------------------------------------------------------------------------------------------------------------------------------------------------------------------------------------------------------------------------------------------------------------------------------------------------------------------------------------------------------------|-------------|---------------------------|-----------------------------------------------------------------|----------------------------------------------------------------------------------|------------------------------------------------------------------|
| At least 1 hit: At least 2 hits: At least 3 hits: At least 4 hits: At least 5 hits:                                                                                                                                                                                                                                                                                                                                                                                                                                                                                                                                                                                                                                                                                                                                                                                                                                                                                                                                                                                                                                                                                                                                                                                                                                                                                                                                                                                                                                                                                                                                                                                                                                                                                                                                                                                                                                                                                                                                                                                                                                           | 99.95%      | \$12,289                  | \$10,383                                                        | \$10,322                                                                         | \$8,336                                                          |
|                                                                                                                                                                                                                                                                                                                                                                                                                                                                                                                                                                                                                                                                                                                                                                                                                                                                                                                                                                                                                                                                                                                                                                                                                                                                                                                                                                                                                                                                                                                                                                                                                                                                                                                                                                                                                                                                                                                                                                                                                                                                                                                               | 99.59%      | \$24,578                  | \$20,765                                                        | \$20,643                                                                         | \$16,672                                                         |
|                                                                                                                                                                                                                                                                                                                                                                                                                                                                                                                                                                                                                                                                                                                                                                                                                                                                                                                                                                                                                                                                                                                                                                                                                                                                                                                                                                                                                                                                                                                                                                                                                                                                                                                                                                                                                                                                                                                                                                                                                                                                                                                               | 98.18%      | \$36,867                  | \$31,148                                                        | \$30,965                                                                         | \$25,008                                                         |
|                                                                                                                                                                                                                                                                                                                                                                                                                                                                                                                                                                                                                                                                                                                                                                                                                                                                                                                                                                                                                                                                                                                                                                                                                                                                                                                                                                                                                                                                                                                                                                                                                                                                                                                                                                                                                                                                                                                                                                                                                                                                                                                               | 94.52%      | \$49,157                  | \$41,531                                                        | \$41,287                                                                         | \$33,344                                                         |
|                                                                                                                                                                                                                                                                                                                                                                                                                                                                                                                                                                                                                                                                                                                                                                                                                                                                                                                                                                                                                                                                                                                                                                                                                                                                                                                                                                                                                                                                                                                                                                                                                                                                                                                                                                                                                                                                                                                                                                                                                                                                                                                               | 87.44%      | \$61,446                  | \$51,914                                                        | \$51,608                                                                         | \$41,680                                                         |

#### **ICE BofA Single A US Corporate Index Effective Yield**

31 Dec 1996 to 9 Sep 2021